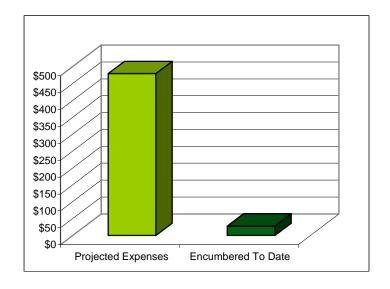

## **PUSD Capital Financial Status Summary**

as of August 31, 2009

| Funding Source                                | Projected | Received |      |                                               | Projected | Encumbered |      |
|-----------------------------------------------|-----------|----------|------|-----------------------------------------------|-----------|------------|------|
|                                               | Funding   | To       | Date | <b>Encumbrance by Fund</b>                    | Expenses  | To Date    |      |
| Measure TT                                    | \$ 350.0  | \$       | 4.1  | Measure TT                                    | \$ 350.0  | \$         | 6.8  |
| Developer Fees                                | 20.0      |          | 6.3  | Developer Fees                                | 20.0      |            | 0.5  |
| Williams Settlement Fund                      | 15.0      |          |      | Williams Settlement Fund                      | 13.0      |            | 0.5  |
| Deferred Maintenance                          | 13.0      |          | 4.6  | Deferred Maintenance                          | 15.0      |            | 3.0  |
| State Modernization                           | 25.0      |          |      | State Modernization                           | 25.0      |            |      |
| State/Joint Use Partnership Grants            | 6.0       |          |      | State/Joint Use Partnership Grants            | 6.0       |            |      |
| Joint Use/Partnership Grants- Athletic Fields | 4.0       |          |      | Joint Use/Partnership Grants- Athletic Fields | 4.0       |            |      |
| State Funding Seismic                         | 5.0       |          |      | State Funding Seismic                         | 5.0       |            |      |
| Career Technical Match                        | 15.0      |          |      | Career Technical Match                        | 15.0      |            |      |
| Asset Sales                                   | 15.8      |          | 18.4 | Asset Sales                                   | 15.8      |            | 8.0  |
| QZAB/E-RATE                                   | 7.6       |          | 2.5  | QZAB/E-RATE                                   | 7.6       |            | 6.9  |
| Measure Y                                     | 3.0       |          | 3.0  | Measure Y                                     | 3.0       | _          | 2.2  |
| Total                                         | \$ 479.4  | \$       | 38.9 | Total                                         | \$ 479.4  | \$         | 27.9 |