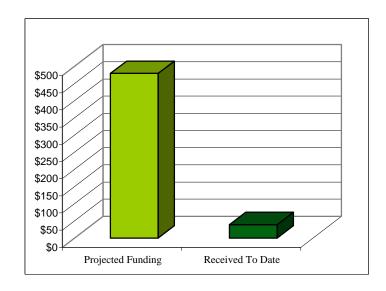

## **PUSD Capital Financial Status Summary**

as of August 31, 2009

| Funding Source                                | Projected | Received |      |                                               | Projected | Encumbered |      |
|-----------------------------------------------|-----------|----------|------|-----------------------------------------------|-----------|------------|------|
|                                               | Funding   | To       | Date | <b>Encumbrance by Fund</b>                    | Expenses  | To Date    |      |
| Measure TT                                    | \$ 350.0  | \$       | 4.1  | Measure TT                                    | \$ 350.0  | \$         | 6.8  |
| Developer Fees                                | 20.0      |          | 6.3  | Developer Fees                                | 20.0      |            | 0.5  |
| Williams Settlement Fund                      | 15.0      |          |      | Williams Settlement Fund                      | 13.0      |            | 0.5  |
| Deferred Maintenance                          | 13.0      |          | 4.6  | Deferred Maintenance                          | 15.0      |            | 3.0  |
| State Modernization                           | 25.0      |          |      | State Modernization                           | 25.0      |            |      |
| State/Joint Use Partnership Grants            | 6.0       |          |      | State/Joint Use Partnership Grants            | 6.0       |            |      |
| Joint Use/Partnership Grants- Athletic Fields | 4.0       |          |      | Joint Use/Partnership Grants- Athletic Fields | 4.0       |            |      |
| State Funding Seismic                         | 5.0       |          |      | State Funding Seismic                         | 5.0       |            |      |
| Career Technical Match                        | 15.0      |          |      | Career Technical Match                        | 15.0      |            |      |
| Asset Sales                                   | 15.8      |          | 18.4 | Asset Sales                                   | 15.8      |            | 8.0  |
| QZAB/E-RATE                                   | 7.6       |          | 2.5  | QZAB/E-RATE                                   | 7.6       |            | 6.9  |
| Measure Y                                     | 3.0       |          | 3.0  | Measure Y                                     | 3.0       | _          | 2.2  |
| Total                                         | \$ 479.4  | \$       | 38.9 | Total                                         | \$ 479.4  | \$         | 27.9 |