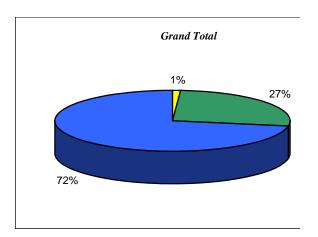

| 11414 | 6.073,263.40 | 100.0% |              | 100.0% |               |
|-------|--------------|--------|--------------|--------|---------------|
| Hard  | 4.111.707.61 | 67.7%  | 8,501,640.05 | 74.6%  | 12,613,347.66 |
| Soft  | 1,945,882.79 | 32.0%  | 2,722,577.13 | 23.9%  | 4,668,459.92  |
| Site  | 15,673.00    | 0.3%   | 164,529.00   | 1.4%   | 180,202.00    |

| 1.0%   |
|--------|
| 26.7%  |
| 72.2%  |
| 100.0% |