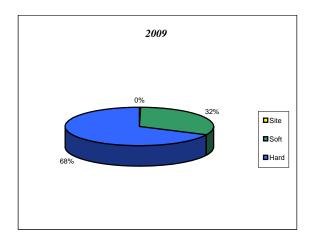

| 11414 | 6.073,263.40 | 100.0% |              | 100.0% |               |
|-------|--------------|--------|--------------|--------|---------------|
| Hard  | 4.111.707.61 | 67.7%  | 8,501,640.05 | 74.6%  | 12,613,347.66 |
| Soft  | 1,945,882.79 | 32.0%  | 2,722,577.13 | 23.9%  | 4,668,459.92  |
| Site  | 15,673.00    | 0.3%   | 164,529.00   | 1.4%   | 180,202.00    |