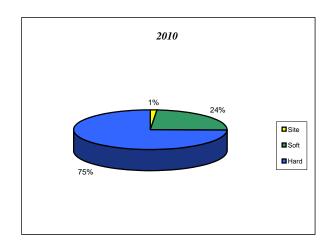

| 11414 | 6.073,263.40 | 100.0% |              | 100.0% |               |
|-------|--------------|--------|--------------|--------|---------------|
| Hard  | 4.111.707.61 | 67.7%  | 8,501,640.05 | 74.6%  | 12,613,347.66 |
| Soft  | 1,945,882.79 | 32.0%  | 2,722,577.13 | 23.9%  | 4,668,459.92  |
| Site  | 15,673.00    | 0.3%   | 164,529.00   | 1.4%   | 180,202.00    |