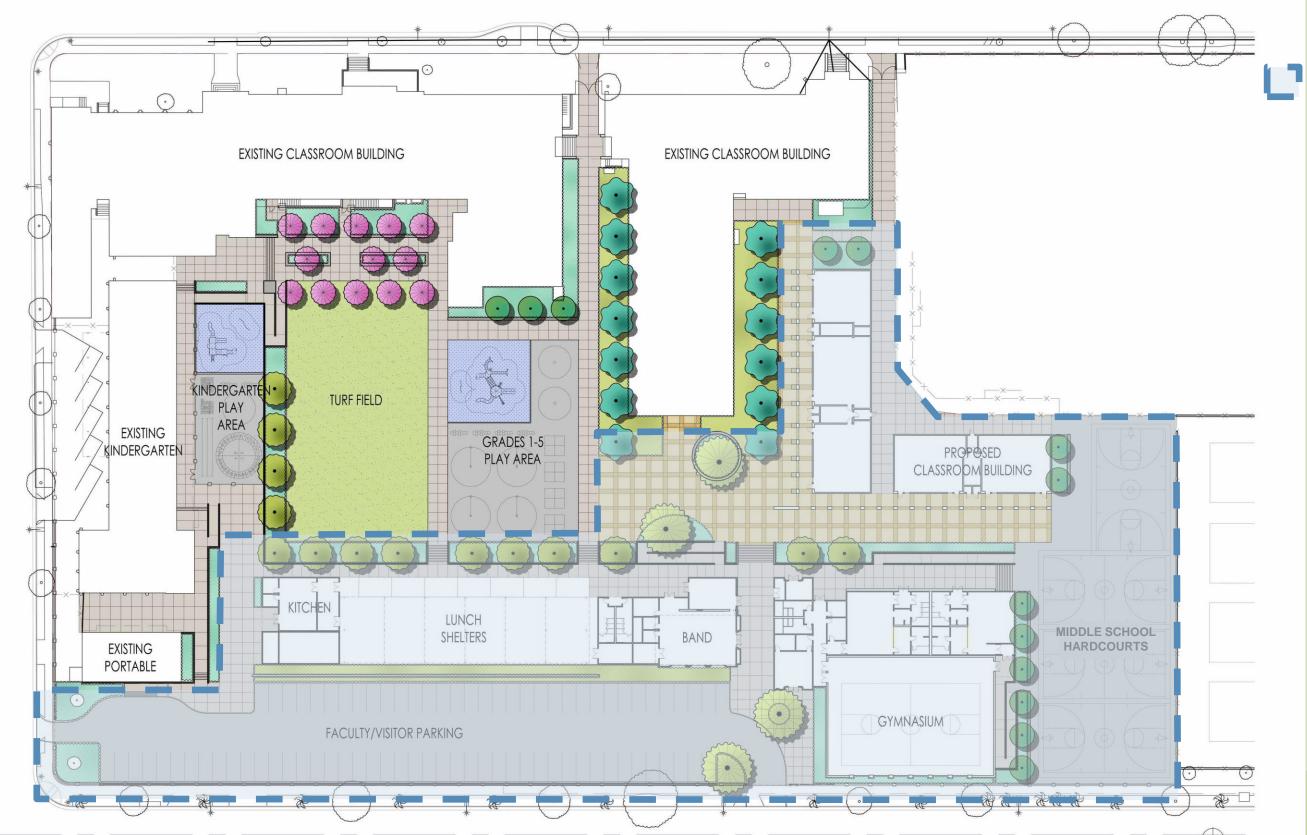

## SCHERECOMMENDERSITE PLAN

MCKINLEY SCHOOL

**BUILDING ENTRY** 

**CIRCULATION PATHS** 

MIDDLE SCHOOL MALL

+471 ELEVATION

+476.5 ELEVATION

+478-479 ELEVATION

**TOPOGRAPHY** 