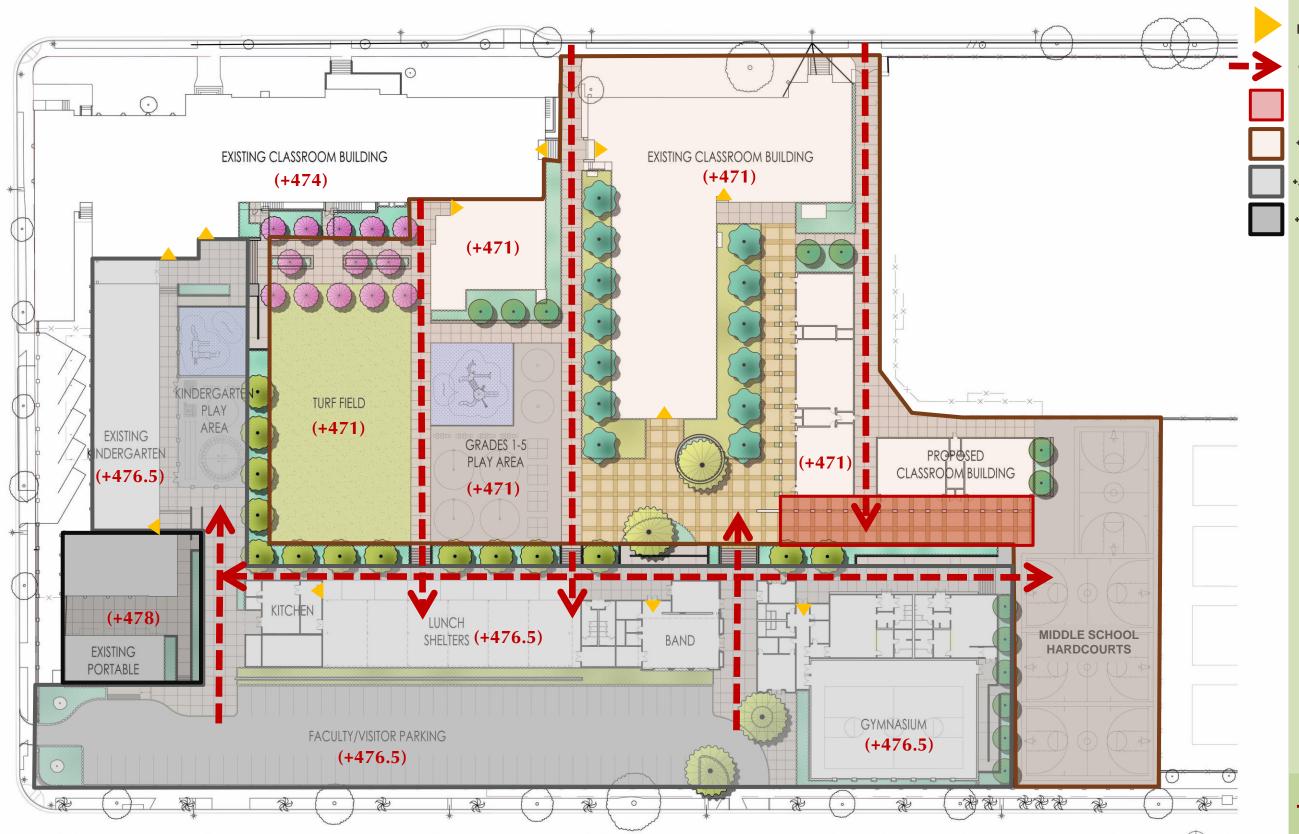

## SCHERECOMMENDERSITE PLAN

MCKINLEY SCHOOL

**BUILDING ENTRY** 

**CIRCULATION PATHS** 

MIDDLE SCHOOL MALL

+471 ELEVATION

+476.5 ELEVATION

+478-479 ELEVATION

**TOPOGRAPHY** 