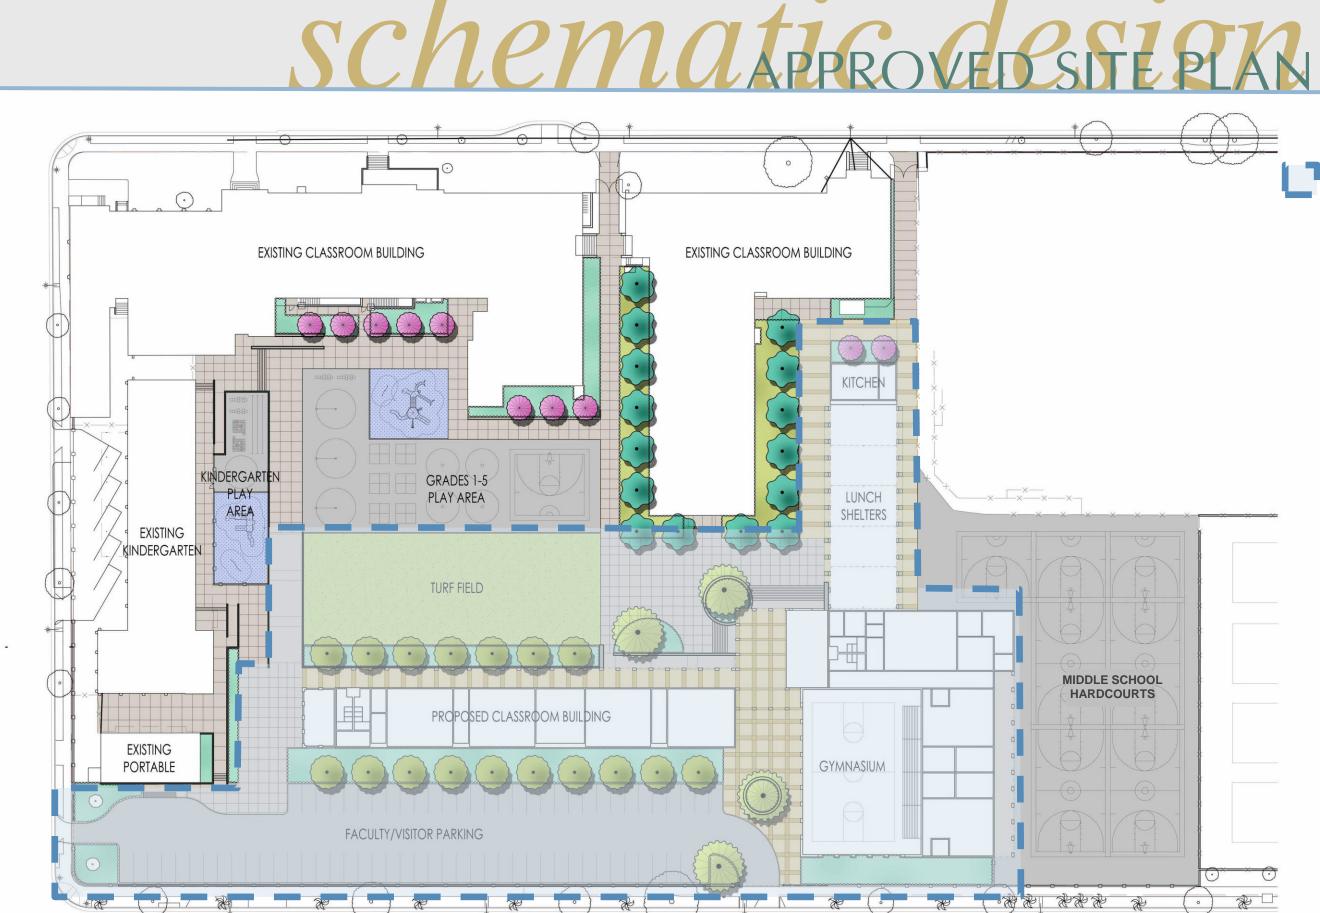

## SChematicolesse Plan

#### **APPROVED SITE**

KINDER. PLAY 3,800 sf
GR. 1-5 PLAY 14,000 sf
TURF FIELD 12,000 sf
MS COURTS 11 halves
PARKING 78 spaces

### SITE DETAILS