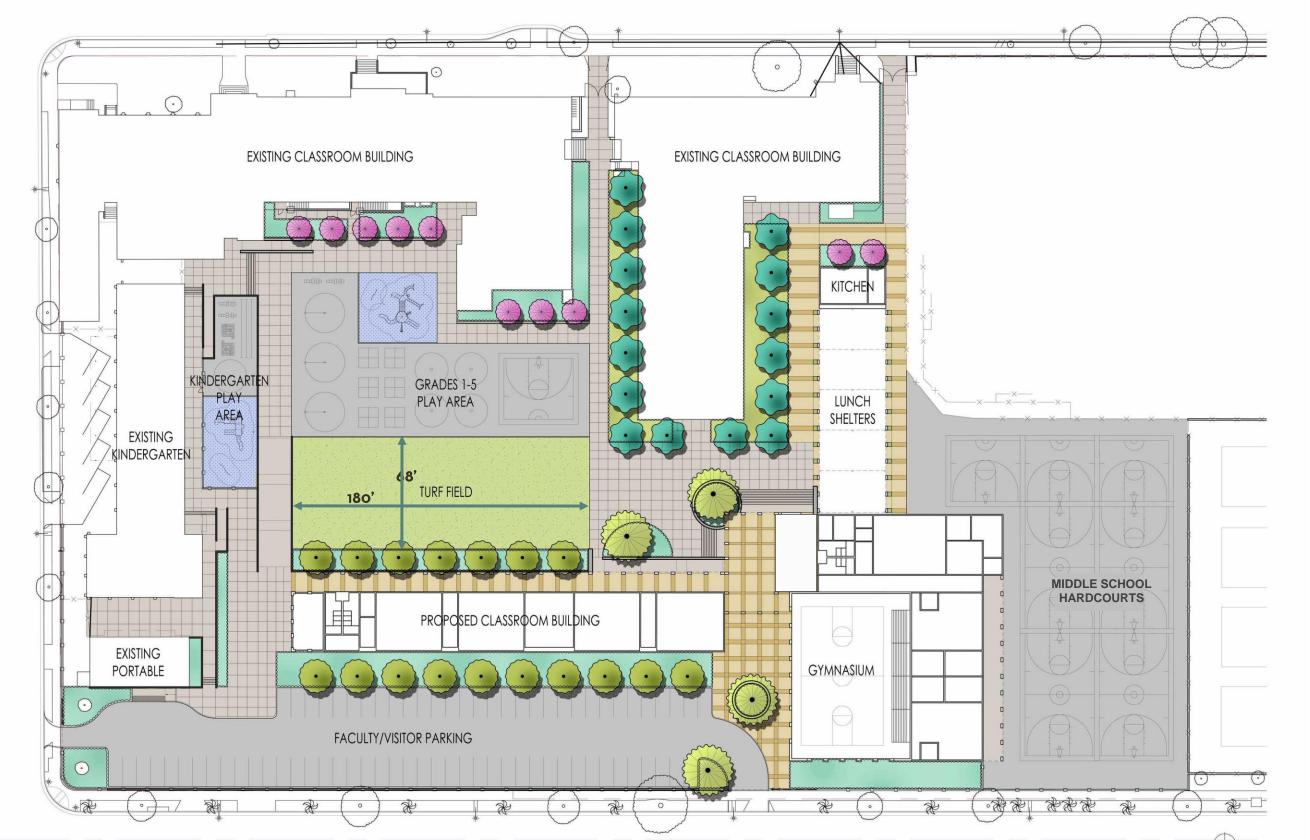

#### **APPROVED SITE**

KINDER. PLAY 3,800 sf
GR. 1-5 PLAY 14,000 sf
TURF FIELD 12,000 sf
MS COURTS 11 halves
PARKING 78 spaces

#### RECOMMENDED SITE

KINDER. PLAY 4,700 sf
GR. 1-5 PLAY 9,800 sf
TURF FIELD 13,700 sf
MS COURTS 8 halves
PARKING 84 spaces