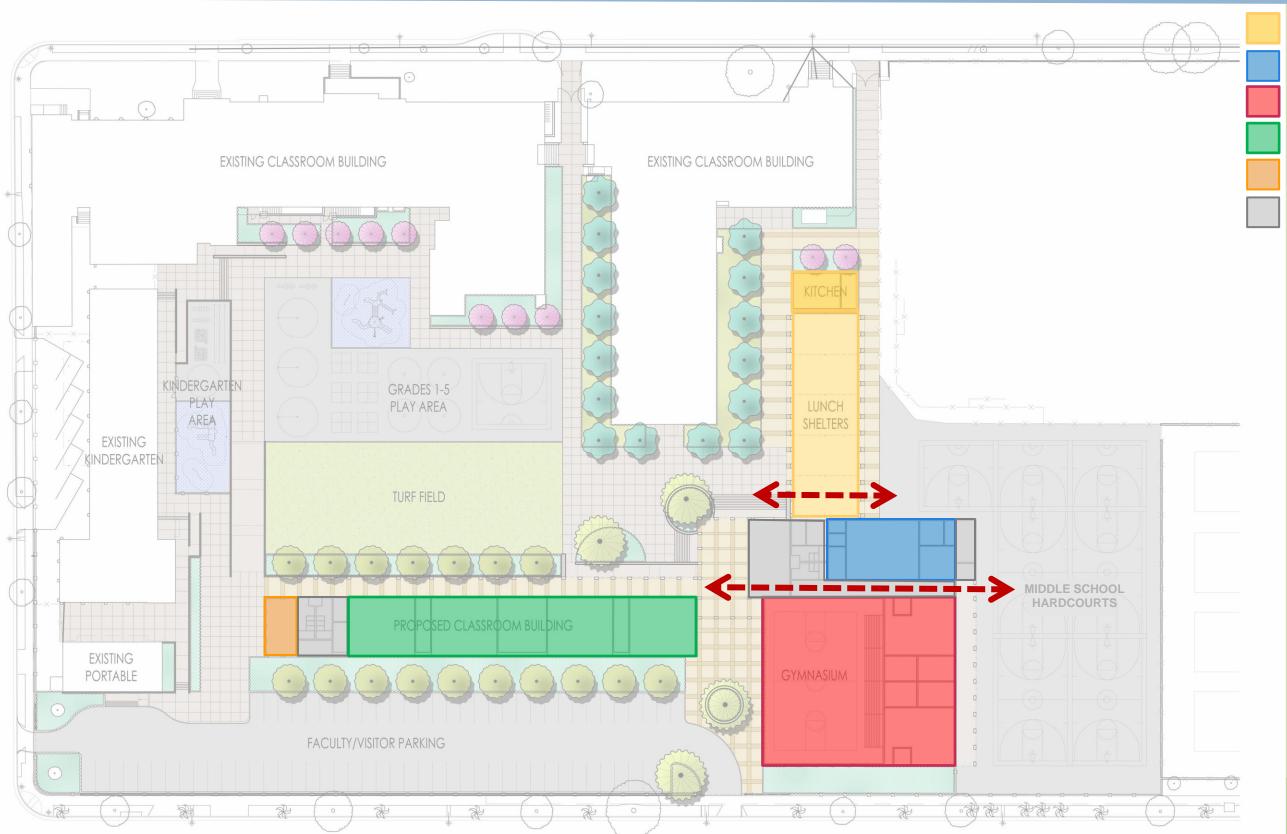

## SCHERECOMMENDERSITE PLAN

MCKINLEY SCHOOL

**BUILDING ENTRY** 

**CIRCULATION PATHS** 

MIDDLE SCHOOL MALL

+471 ELEVATION

+476.5 ELEVATION

+478-479 ELEVATION

**TOPOGRAPHY** 