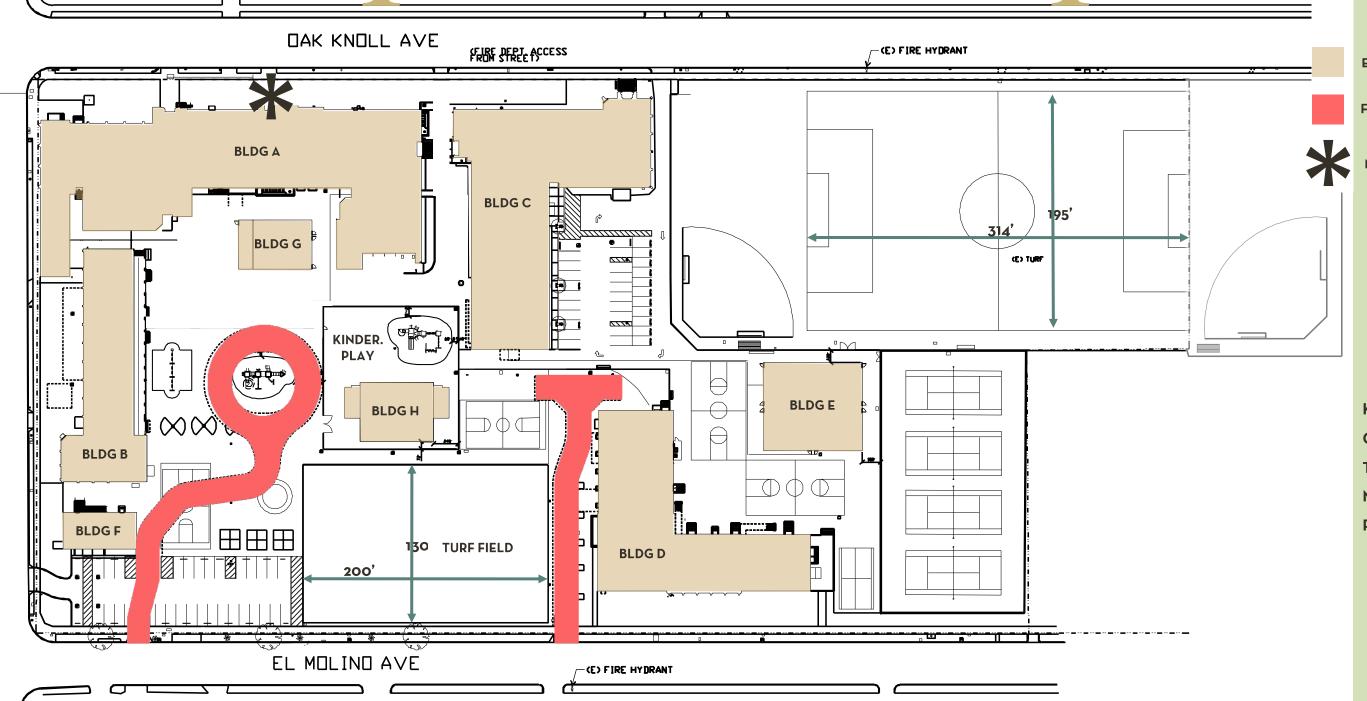

## SCNERACOMMENDERSITE PIAN

PHASE ONE SCOPE

**PHASE ONE** 

## SCHERECOMMENDERSITE PLAN

MCKINLEY SCHOOL

**BUILDING ENTRY** 

**CIRCULATION PATHS** 

MIDDLE SCHOOL MALL

+471 ELEVATION

+476.5 ELEVATION

+478-479 ELEVATION

**TOPOGRAPHY** 

#### RECOMMENDED SITE

KINDER. PLAY 4,700 sf
GR. 1-5 PLAY 9,800 sf
TURF FIELD 13,700 sf
MS COURTS 8 halves
PARKING 84 spaces

### SITE DETAILS