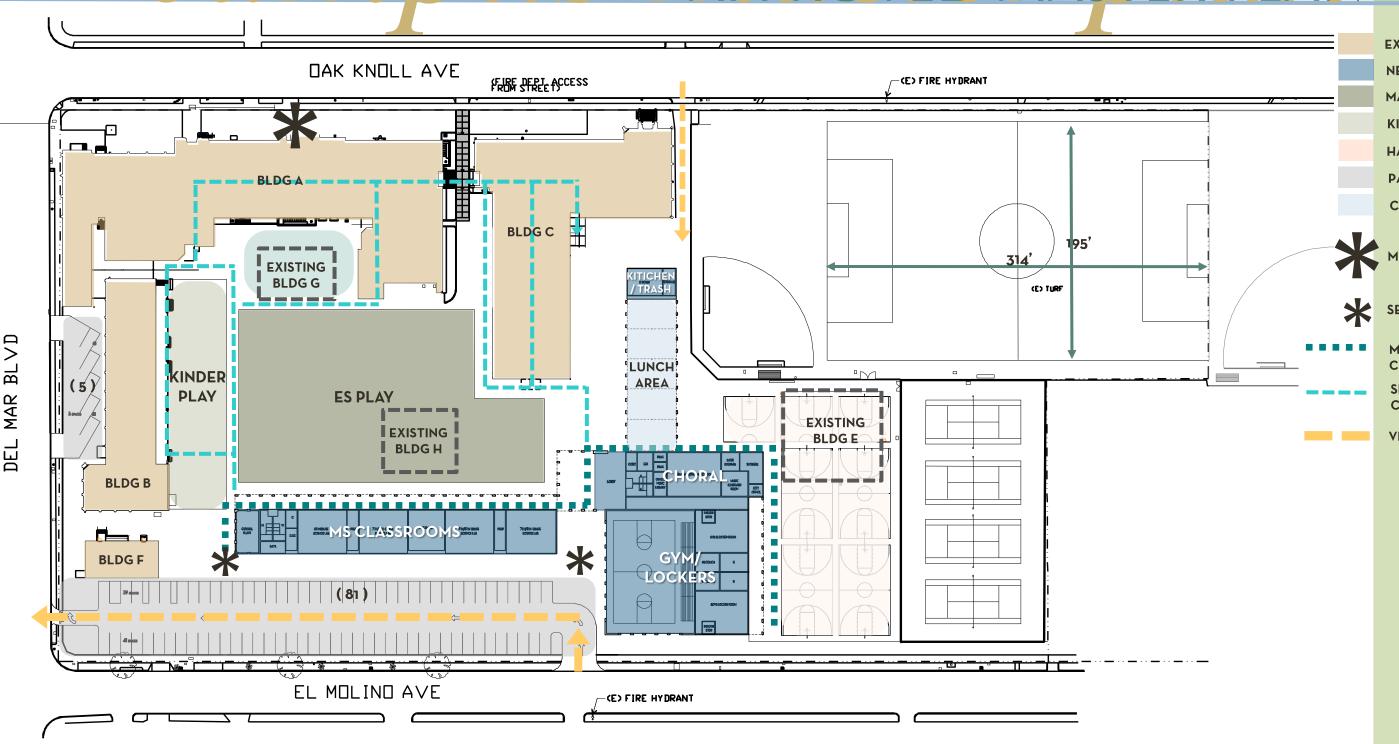

## CAMPUS MAEXISTING STEPLAN

DEL MAR BLVD

**EXISTING BUILDINGS** 

FIRE ACCESS

MAIN ENTRANCE

#### **EXISTING SITE**

KINDER. PLAY 5,800 sf
GR. 1-5 PLAY 20,000 sf
TURF FIELD 26,000 sf
MS COURTS 6 halves
PARKING 63 spaces

**EXISTING** 