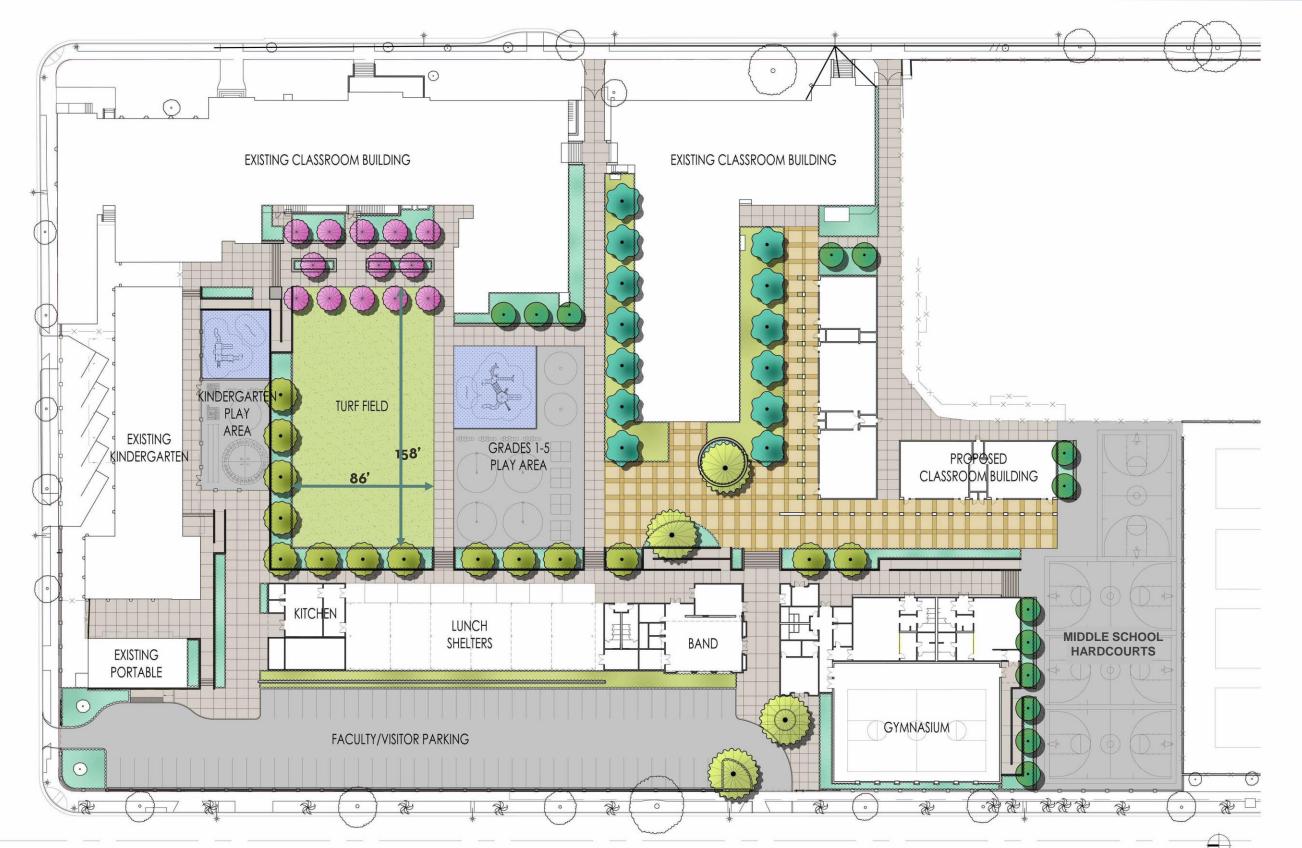

#### RECOMMENDED SITE

KINDER. PLAY 4,700 sf
GR. 1-5 PLAY 9,800 sf
TURF FIELD 13,700 sf
MS COURTS 8 halves
PARKING 84 spaces

### SITE DETAILS