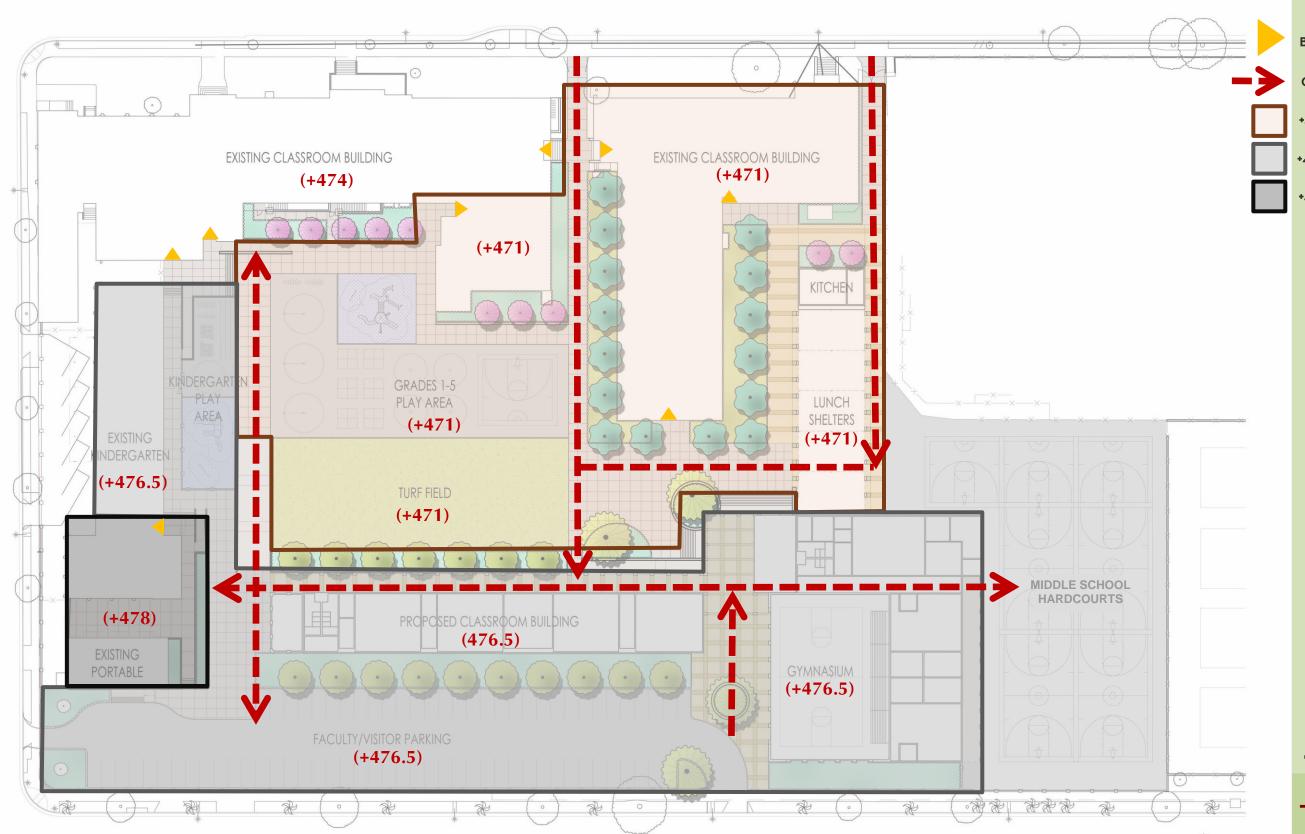

# SChematicolesse Plan

MCKINLEY SCHOOL

BUILDING ENTRY

CIRCULATION PATHS

+471 ELEVATION

+476.5 ELEVATION

+478-479 ELEVATION

**TOPOGRAPHY** 