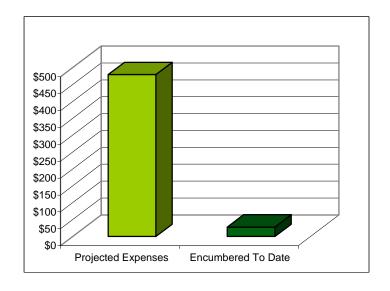

## **PUSD Capital Financial Status Summary**

as of August 31, 2009

|                                               | Projecte         | d l         | Received |      |                                               | Projected |       | Encumbered |      |
|-----------------------------------------------|------------------|-------------|----------|------|-----------------------------------------------|-----------|-------|------------|------|
| Funding Source                                | Funding          |             | To Date  |      | Encumbrance by Fund                           | Expenses  |       | To Date    |      |
| Measure TT                                    | \$ 350.0         | ) \$        | 6        | 4.1  | Measure TT                                    | \$        | 350.0 | \$         | 6.8  |
| Developer Fees                                | 20.0             | )           |          | 6.3  | Developer Fees                                |           | 20.0  |            | 0.5  |
| Williams Settlement Fund                      | 15.0             | )           |          |      | Williams Settlement Fund                      |           | 13.0  |            | 0.5  |
| Deferred Maintenance                          | 13.0             | )           |          | 4.6  | Deferred Maintenance                          |           | 15.0  |            | 3.0  |
| State Modernization                           | 25.0             | )           |          |      | State Modernization                           |           | 25.0  |            |      |
| State/Joint Use Partnership Grants            | 6.0              | )           |          |      | State/Joint Use Partnership Grants            |           | 6.0   |            |      |
| Joint Use/Partnership Grants- Athletic Fields | 4.0              | )           |          |      | Joint Use/Partnership Grants- Athletic Fields |           | 4.0   |            |      |
| State Funding Seismic                         | 5.0              | )           |          |      | State Funding Seismic                         |           | 5.0   |            |      |
| Career Technical Match                        | 15.0             | )           |          |      | Career Technical Match                        |           | 15.0  |            |      |
| Asset Sales                                   | 15.8             | 3           | 1        | 8.4  | Asset Sales                                   |           | 15.8  |            | 8.0  |
| QZAB/E-RATE                                   | 7.6              | 5           |          | 2.5  | QZAB/E-RATE                                   |           | 7.6   |            | 6.9  |
| Measure Y                                     | 3.0              | )           |          | 3.0  | Measure Y                                     |           | 3.0   |            | 2.2  |
| Total                                         | <b>\$ 479.</b> 4 | <b>!</b> \$ | 3        | 88.9 | Total                                         | \$        | 479.4 | \$         | 27.9 |