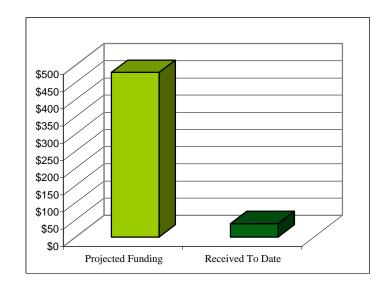

## **PUSD Capital Financial Status Summary**

as of August 31, 2009

|                                               | Projecte         | d l         | Received |      |                                               | Projected |       | Encumbered |      |
|-----------------------------------------------|------------------|-------------|----------|------|-----------------------------------------------|-----------|-------|------------|------|
| Funding Source                                | Funding          |             | To Date  |      | Encumbrance by Fund                           | Expenses  |       | To Date    |      |
| Measure TT                                    | \$ 350.0         | ) \$        | 6        | 4.1  | Measure TT                                    | \$        | 350.0 | \$         | 6.8  |
| Developer Fees                                | 20.0             | )           |          | 6.3  | Developer Fees                                |           | 20.0  |            | 0.5  |
| Williams Settlement Fund                      | 15.0             | )           |          |      | Williams Settlement Fund                      |           | 13.0  |            | 0.5  |
| Deferred Maintenance                          | 13.0             | )           |          | 4.6  | Deferred Maintenance                          |           | 15.0  |            | 3.0  |
| State Modernization                           | 25.0             | )           |          |      | State Modernization                           |           | 25.0  |            |      |
| State/Joint Use Partnership Grants            | 6.0              | )           |          |      | State/Joint Use Partnership Grants            |           | 6.0   |            |      |
| Joint Use/Partnership Grants- Athletic Fields | 4.0              | )           |          |      | Joint Use/Partnership Grants- Athletic Fields |           | 4.0   |            |      |
| State Funding Seismic                         | 5.0              | )           |          |      | State Funding Seismic                         |           | 5.0   |            |      |
| Career Technical Match                        | 15.0             | )           |          |      | Career Technical Match                        |           | 15.0  |            |      |
| Asset Sales                                   | 15.8             | 3           | 1        | 8.4  | Asset Sales                                   |           | 15.8  |            | 8.0  |
| QZAB/E-RATE                                   | 7.6              | 5           |          | 2.5  | QZAB/E-RATE                                   |           | 7.6   |            | 6.9  |
| Measure Y                                     | 3.0              | )           |          | 3.0  | Measure Y                                     |           | 3.0   |            | 2.2  |
| Total                                         | <b>\$ 479.</b> 4 | <b>!</b> \$ | 3        | 88.9 | Total                                         | \$        | 479.4 | \$         | 27.9 |