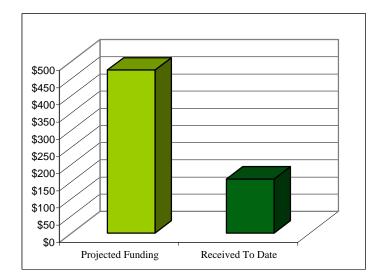

| Encumbrance by Fund                           | Projected<br>Expenses |    | Encumbered<br>To Date |  |
|-----------------------------------------------|-----------------------|----|-----------------------|--|
|                                               | <br>Puises            | -  | 0 2 400               |  |
| Measure TT                                    | \$<br>350.0           | \$ | 15.8                  |  |
| Developer Fees                                | 20.0                  |    | 0.5                   |  |
| Williams Settlement Fund                      | 13.0                  |    | 0.8                   |  |
| Deferred Maintenance                          | 10.0                  |    | 3.0                   |  |
| State Modernization                           | 25.0                  |    |                       |  |
| State/Joint Use Partnership Grants            | 6.0                   |    |                       |  |
| Joint Use/Partnership Grants- Athletic Fields | 4.0                   |    |                       |  |
| State Funding Seismic                         | 5.0                   |    |                       |  |
| Career Technical Match                        | 15.0                  |    | 0.2                   |  |
| Asset Sales                                   | 15.8                  |    | 8.0                   |  |
| QZAB/E-RATE                                   | 7.6                   |    | 7.3                   |  |
| Measure Y                                     | 3.0                   |    | 2.2                   |  |
| Total                                         | \$<br>474.4           | \$ | 37.8                  |  |