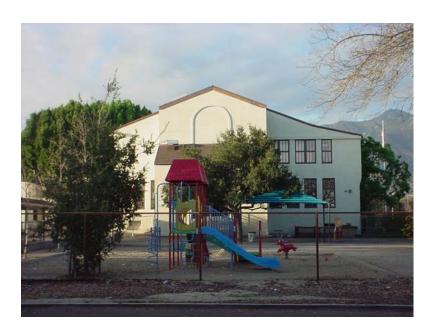

Total SF Area

8,164

Looking towards existing Kindergarten / Main Bldg.

Design context – main building design elements

View looking from Southeast corner of site