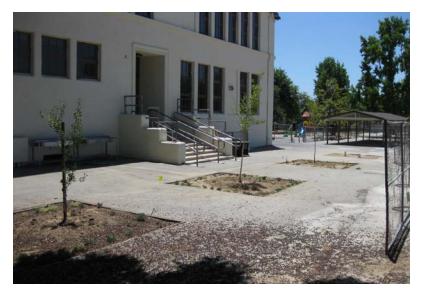

Total SF Area

8,164

Looking towards existing Kindergarten / Main Bldg.

Design context – main building design elements

View looking from Southeast corner of site