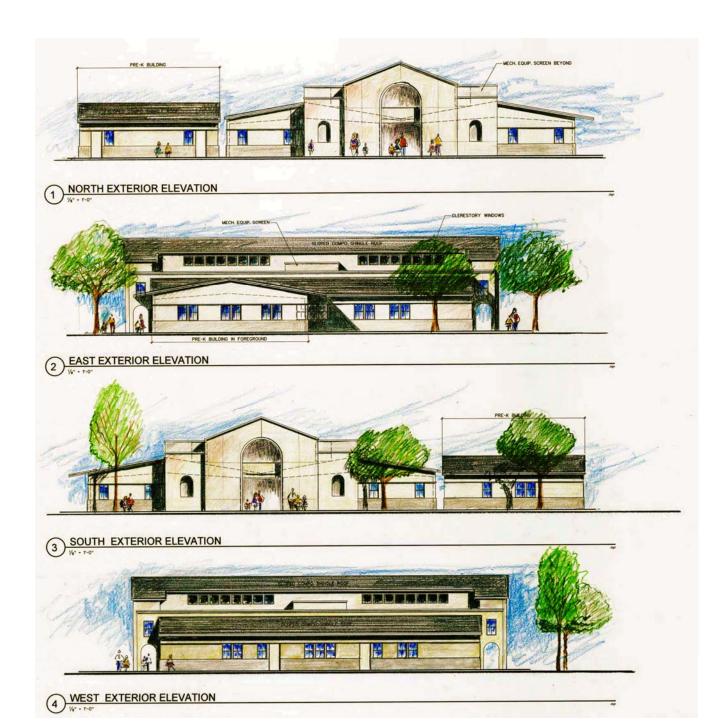

### SPACE PROGRAM FOR NEW BUILDING

| ROOM NAME                 | APPROX. D | APPROX. |         |
|---------------------------|-----------|---------|---------|
| ROOM NAME                 | Width     | Length  | SF AREA |
| Pre K Classroom & Toilets | 36        | 40      | 1,440   |
|                           |           |         |         |
| Kindergarten Classroom    | 33        | 40      | 1,320   |
| Kindergarten Classroom    | 33        | 40      | 1,320   |
| Kindergarten Classroom    | 33        | 40      | 1,320   |
| Kindergarten Classroom    | 33        | 40      | 1,320   |
| Student Restrooms         | 20        | 22      | 440     |
| Student Restrooms         | 20        | 22      | 440     |
| Staff Restroom            | 8         | 8       | 64      |
| Prep Room                 | 11        | 14      | 154     |
| Prep Room                 | 11        | 14      | 154     |
| Elect. Room               | 8         | 16      | 128     |
| Custodian                 | 8         | 8       | 64      |
|                           |           |         |         |

Total SF Area

8,164

Looking towards existing Kindergarten / Main Bldg.

Design context – main building design elements

View looking from Southeast corner of site