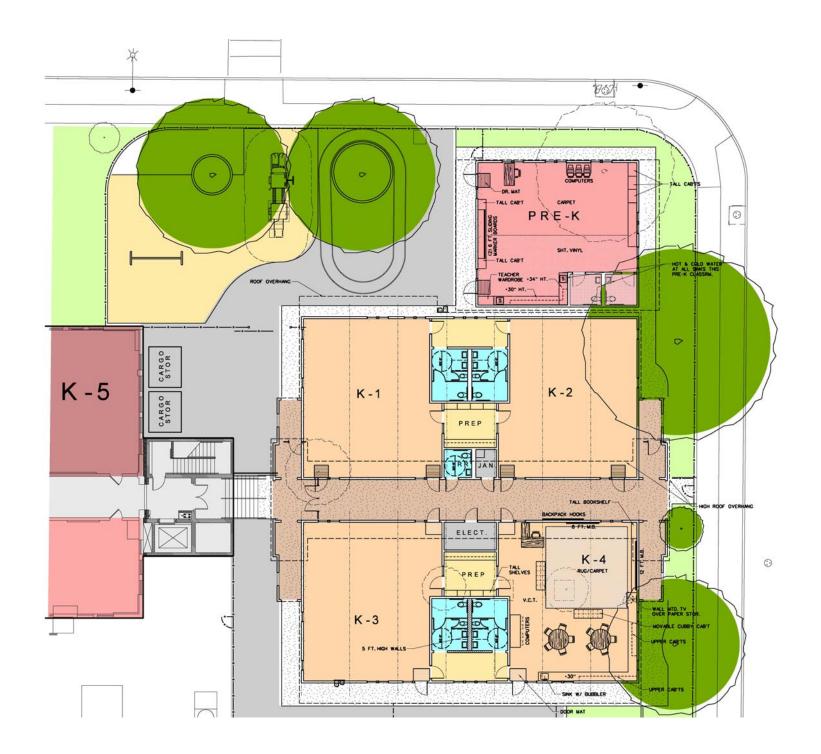

### SPACE PROGRAM FOR NEW BUILDING

| ROOM NAME                 | APPROX. D | APPROX. |         |
|---------------------------|-----------|---------|---------|
| ROOM NAME                 | Width     | Length  | SF AREA |
| Pre K Classroom & Toilets | 36        | 40      | 1,440   |
|                           |           |         |         |
| Kindergarten Classroom    | 33        | 40      | 1,320   |
| Kindergarten Classroom    | 33        | 40      | 1,320   |
| Kindergarten Classroom    | 33        | 40      | 1,320   |
| Kindergarten Classroom    | 33        | 40      | 1,320   |
| Student Restrooms         | 20        | 22      | 440     |
| Student Restrooms         | 20        | 22      | 440     |
| Staff Restroom            | 8         | 8       | 64      |
| Prep Room                 | 11        | 14      | 154     |
| Prep Room                 | 11        | 14      | 154     |
| Elect. Room               | 8         | 16      | 128     |
| Custodian                 | 8         | 8       | 64      |
|                           |           |         |         |

Total SF Area

8,164

Looking towards existing Kindergarten / Main Bldg.

Design context – main building design elements

View looking from Southeast corner of site