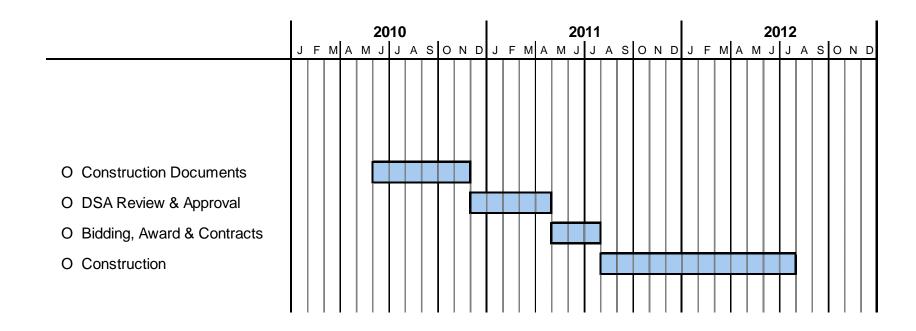

10,724  |  |  |  |

#### PRELIMINARY CONSTRUCTION ESTIMATE

| REMAINING for Construction        | \$2,710,724 |  |  |
|-----------------------------------|-------------|--|--|
|                                   |             |  |  |
| ESTIMATED CONSTRUCTION COST:      |             |  |  |
| New Buildings                     | \$1,997,550 |  |  |
| Sitework                          | \$460,978   |  |  |
| Subtotal                          | \$2,458,528 |  |  |
| Design Contingency at 10%         | \$245,853   |  |  |
| TOTAL Estimated Construction Cost | \$2,704,381 |  |  |

Project Is.....

\$6,343

Under budget

#### **PROPOSED ADDITIVE ALTERNATE BIDS:**

- Shade Shelter for Kindergarten Yard
- Two Lunch Shelters
- •Removal of 3 Relocatable Buildings

#### PRELIMINARY PROJECT SCHEDULE