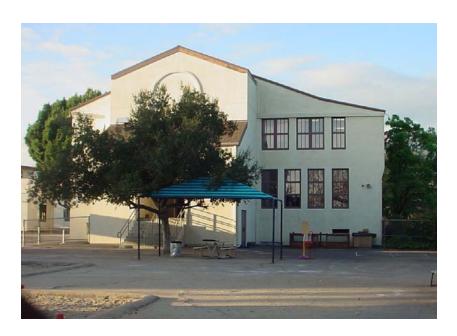

Total SF Area

8,164

Looking towards existing Kindergarten / Main Bldg.

Design context – main building design elements

View looking from Southeast corner of site