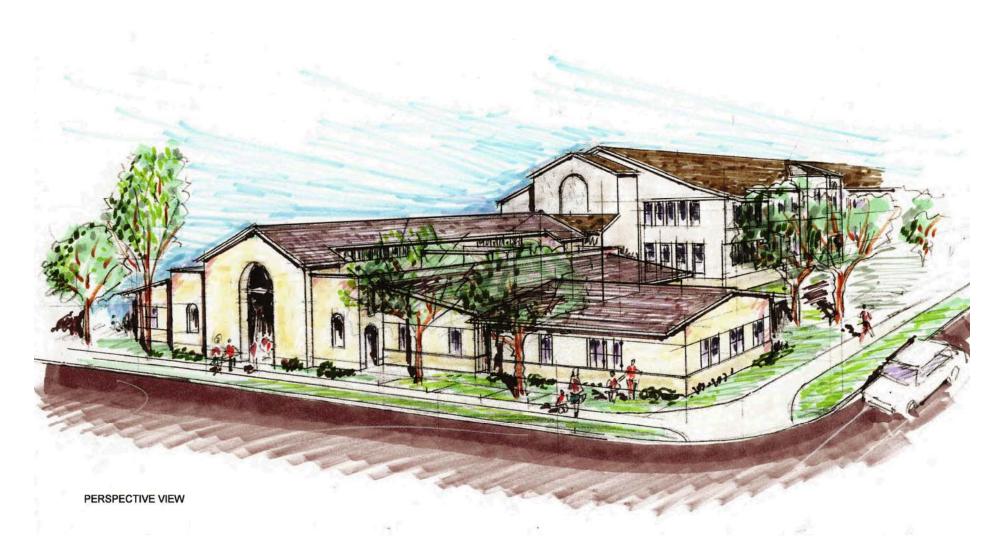

Total SF Area

8,164

Looking towards existing Kindergarten / Main Bldg.

Design context – main building design elements

View looking from Southeast corner of site